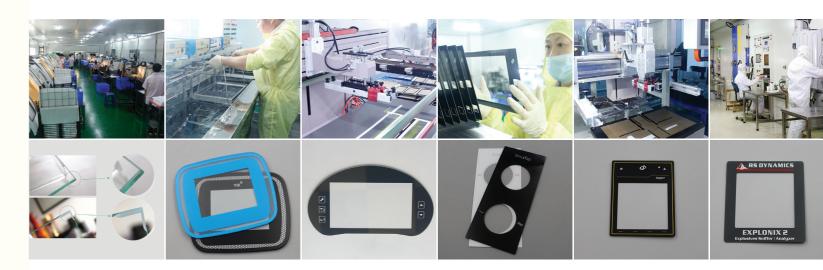

# ANTI-GLARE GLASS FABRICATION

The anti-glare glass is divided into three different types according to the different process: Etching anti-glare glass, Spraying anti-glare glass, and anti-glare coating glass. However, Gelivable chooses to use chemically etched AG glass because it can withstand sand, acid rain and abrasion, making it perfect for the outdoor industrial industry, whose working environment is rugged.

Gelivable® is the leading brand of anti-glare glass for industrial touch screen products. We request Europtec to process the glass sheet with the most advanced etching technology and automatic production line. We then carry out the glass processing in our factory in China. We are dedicated to providing top quality etching anti-glare cover glass for highend industrial touch screen monitors to improve the end client users' experience.

## GORILLA® GLASS PROCESSING

Corning® Gorilla® Glass is a brand of specialized toughened glass designed to be thin (0.4-2mm), light and damage-resistant. The glass gains its surface strength and crack-resistance from being chemically strengthened. Specialized surface treatments enhance scratch resistance and outstanding optical clarity. Gorilla® Glass is an ideal cover sheet for touch screens.